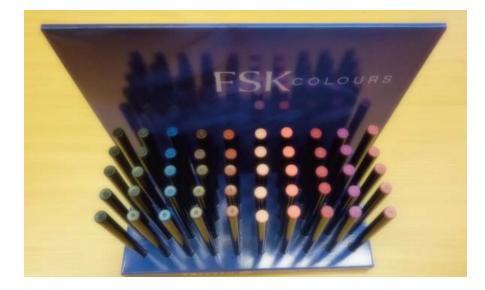

# 1E-C6-J

Benefiting of more than 20 years of experience in cosmetics, CALYPSO MARKETING is creating and producing an extensive range of make-up pens for the eyes, lips and body.

Being pioneers in our market, we were one of the very first to produce black eyeliner formulas with carbon black. As a result our products distinguish themselves on the liquid liner market. We offer 3 formulas of black eyeliner with different grades of waterproofness and over 30 shades for lips and eyes.

Our facilities are equipped with full automatic printing, filing, labelling and batch coding machine and two heat transfer machines that can apply images with up to 8 colors. Our core values are honesty, availability and service, coupled with a willingness to continuously invest in research and development in order to supply products at the cutting edge of technology.