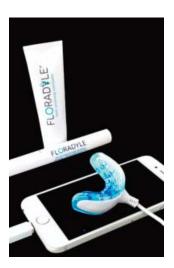

# 1E-C6-C

Rue du Fond Castelain, 2 B - 1435 Mont-Saint-Guibert BELGIUM

Contact: Mr Terry LIDARSSI, CEO E-mail: drtl@hauliga.com Phone: +32 479 96 52 64 Website: www.floradyle.com

NEW !!! Liquid enamel Natural based 100% MADE IN BELGIUM products. Gel & toothpaste whitening, LED gutter connectable to smartphone, I-Phone & Android.

WHITER AND STRONGER TEETH, PROVED BY DENTISTS:

- Fast, effective, natural
- 100% safe
- Without peroxide
- Liquid Enamel
- Vegetal & mineral
- Immediate and long-lasting tooth whitening
- With white inulin (prebiotic) for improved oral flora
- Contains teeth-strengthening hydroxyapatite
- Removes tea, coffee, tobacco and wine stains
- Very easy to use. Precise application thanks to pen-style brush
- Smartphone connectivity makes it fun to use
- Huge margin for distributors